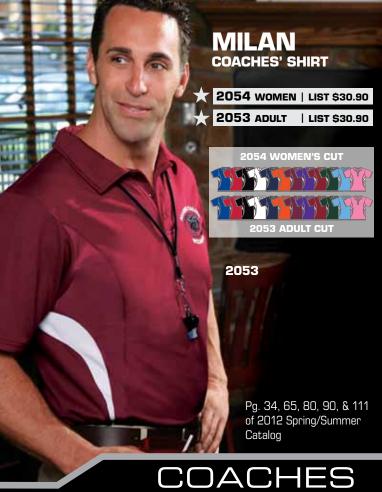

### PRICING

| 8050 A    | Vomen's Achiever Jacket  dult Achiever Jacket  buth Achiever Jacket  vomen's Electrify Pant | 9                 | \$38.90<br>\$38.90 |
|-----------|---------------------------------------------------------------------------------------------|-------------------|--------------------|
| 8050 Ai   | dult Achiever Jacket<br>outh Achiever Jacket                                                | 9                 |                    |
| 8060 Yo   | outh Achiever Jacket                                                                        | _                 | <b>ቀ</b> 38 ወሀ     |
|           |                                                                                             | 0                 | ψυυ.συ             |
| 8016 W    | omen's Electrify Pant                                                                       | 5                 | \$36.90            |
| 1 55.5 1. |                                                                                             | 8,10,12           | \$23.90            |
| 8021 A    | dult Electrify Pant                                                                         | 8,10,12           | \$23.90            |
| 8011 Yo   | outh Electrify Pant                                                                         | 8,10,12           | \$21.90            |
| BASEBA    | LL                                                                                          |                   |                    |
| 1230P A   | dult Line Drive 2-Button Jersey                                                             | 20                | \$20.90            |
| 1200P Yo  | outh Line Drive 2-Button Jersey                                                             | 20                | \$18.90            |
| 1857 A    | dult Epic Tech Tee                                                                          | 33                | \$13.90            |
| 1887 Yo   | outh Epic Tech Tee                                                                          | 33                | \$11.90            |
| 3752 A    | dult 12 oz. Baseball Pant                                                                   | 41                | \$19.90            |
| 3712 Yo   | outh 12 oz. Baseball Pant                                                                   | 41                | \$17.90            |
| SOFTBA    | ш                                                                                           |                   |                    |
| 1773B W   | omen's Pulse Faux FBD                                                                       | 50                | \$24.90            |
| 1783B G   | irls' Pulse Faux FBD                                                                        | 50                | \$22.90            |
| 1846B W   | omen's On Deck Faux FBD                                                                     | 52                | \$20.90            |
| 1866B G   | irls' On Deck Faux FBD                                                                      | 52                | \$18.90            |
| 3279 W    | omen's Changeup Pant                                                                        | 59                | \$22.90            |
| 3289 G    | irls' Changeup Pant                                                                         | 59                | \$20.90            |
| COACHE    | S                                                                                           |                   |                    |
| 2053 A    | dult Milan Coaches Shirt                                                                    | 34,65,80,90,111   | \$30.90            |
| 2054 W    | omen's Milan Coaches Shirt                                                                  | 34,65,80,90,111   | \$30.90            |
| FOOTBA    | LL                                                                                          |                   |                    |
| 1353 A    | dult Crunch Time Jersey                                                                     | 102               | \$23.90            |
| 1363 Yo   | outh Crunch Time Jersey                                                                     | 102               | \$21.90            |
| 1358 A    | dult Official Flag FB Jersey                                                                | 99                | \$29.90            |
| 1368 Yo   | outh Official Flag FB Jersey                                                                | 99                | \$27.90            |
| 3320 A    | dult Fusion Integrated Pant                                                                 | 106               | \$30.90            |
| 3310 Yo   | outh Fusion Integrated Pant                                                                 | 106               | \$28.90            |
| 1874 A    | dult Short Sleeve Compression                                                               | 34,63,109 \$15.90 |                    |
| 1884 Yo   | outh Short Sleeve Compression                                                               | 34,63,109 \$14.90 |                    |