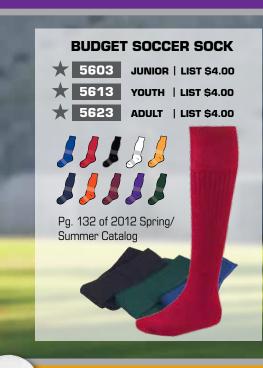

| Style#     | Description                  | Catalog<br>Page# | MSRP    |  |  |  |
|------------|------------------------------|------------------|---------|--|--|--|
| CHEER      |                              |                  |         |  |  |  |
| 1038       | Women's Poise Cheer Shell    | 112              | \$27.90 |  |  |  |
| 1048       | Girls' Poise Cheer Shell     | 112              | \$25.90 |  |  |  |
| 4038       | Women's Poise Cheer Skirt    | 112,116          | \$34.90 |  |  |  |
| 4048       | Girls' Poise Cheer Skirt     | 112,116          | \$32.90 |  |  |  |
| BASKE      | TBALL                        |                  |         |  |  |  |
| 1411       | Youth Fadeaway Rev. Jersey   | 73               | \$13.90 |  |  |  |
| 1401       | Girls' Fadeaway Rev. Jersey  | 73               | \$13.90 |  |  |  |
| 1431       | Adult Fadeaway Rev. Jersey   | 73               | \$16.90 |  |  |  |
| 1481       | Women's Fadeaway Rev. Jersey | 73               | \$16.90 |  |  |  |
| 4414       | Youth Tricot Short           | 73               | \$13.90 |  |  |  |
| 4434       | Adult 9" Tricot Short        | 73               | \$14.90 |  |  |  |
| 4435       | Adult 11" Tricot Short       | 73               | \$15.90 |  |  |  |
| 1406       | Youth Layup Jersey           | 76               | \$19.90 |  |  |  |
| 1416       | Adult Layup Jersey           | 76               | \$21.90 |  |  |  |
| 4466       | Youth Layup Short            | 76               | \$16.90 |  |  |  |
| 4486       | Adult Layup Short            | 76               | \$17.90 |  |  |  |
| SOCCE      | R                            |                  |         |  |  |  |
| 1602       | Youth Sweeper Jersey         | 84               | \$13.90 |  |  |  |
| 1632       | Adult Sweeper Jersey         | 84               | \$15.90 |  |  |  |
| 4602       | Youth Sweeper Short          | 84,89            | \$11.90 |  |  |  |
| 4632       | Adult Sweeper Short          | 84,89            | \$11.90 |  |  |  |
| 5603       | Junior Budget Soccer Sock    | 132              | \$4.00  |  |  |  |
| 5613       | Youth Budget Soccer Sock     | 132              | \$4.00  |  |  |  |
| 5623       | Adult Budget Soccer Sock     | 132              | \$4.00  |  |  |  |
| VOLLEYBALL |                              |                  |         |  |  |  |
| 1969       | Girls' Cobra Jersey          | 121              | \$18.90 |  |  |  |
| 1949       | Women's Cobra Jersey         | 121              | \$20.90 |  |  |  |
| LACRO      | SSE                          |                  |         |  |  |  |
| 2366       | Youth Zone Rev. Jersey       | 95               | \$15.90 |  |  |  |
| 2356       | Adult Zone Rev. Jersey       | 95 \$15.90       |         |  |  |  |
| HOCKE      | Y                            |                  |         |  |  |  |
| 1510       | Youth Power Play Jersey      | 124              | \$24.90 |  |  |  |
| 1520       | Adult Power Play Jersey      | 124              | \$26.90 |  |  |  |