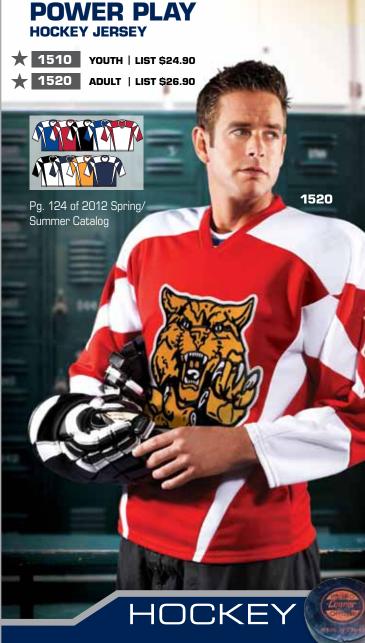

| Style#     | Description                  | Catalog<br>Page# | MSRP    |  |  |  |
|------------|------------------------------|------------------|---------|--|--|--|
| CHEER      |                              |                  |         |  |  |  |
| 1038       | Women's Poise Cheer Shell    | 112              | \$27.90 |  |  |  |
| 1048       | Girls' Poise Cheer Shell     | 112              | \$25.90 |  |  |  |
| 4038       | Women's Poise Cheer Skirt    | 112,116          | \$34.90 |  |  |  |
| 4048       | Girls' Poise Cheer Skirt     | 112,116          | \$32.90 |  |  |  |
| BASKE      | TBALL                        |                  |         |  |  |  |
| 1411       | Youth Fadeaway Rev. Jersey   | 73               | \$13.90 |  |  |  |
| 1401       | Girls' Fadeaway Rev. Jersey  | 73               | \$13.90 |  |  |  |
| 1431       | Adult Fadeaway Rev. Jersey   | 73               | \$16.90 |  |  |  |
| 1481       | Women's Fadeaway Rev. Jersey | 73               | \$16.90 |  |  |  |
| 4414       | Youth Tricot Short           | 73               | \$13.90 |  |  |  |
| 4434       | Adult 9" Tricot Short        | 73               | \$14.90 |  |  |  |
| 4435       | Adult 11" Tricot Short       | 73               | \$15.90 |  |  |  |
| 1406       | Youth Layup Jersey           | 76               | \$19.90 |  |  |  |
| 1416       | Adult Layup Jersey           | 76               | \$21.90 |  |  |  |
| 4466       | Youth Layup Short            | 76               | \$16.90 |  |  |  |
| 4486       | Adult Layup Short            | 76               | \$17.90 |  |  |  |
| SOCCE      | R                            |                  |         |  |  |  |
| 1602       | Youth Sweeper Jersey         | 84               | \$13.90 |  |  |  |
| 1632       | Adult Sweeper Jersey         | 84               | \$15.90 |  |  |  |
| 4602       | Youth Sweeper Short          | 84,89            | \$11.90 |  |  |  |
| 4632       | Adult Sweeper Short          | 84,89            | \$11.90 |  |  |  |
| 5603       | Junior Budget Soccer Sock    | 132              | \$4.00  |  |  |  |
| 5613       | Youth Budget Soccer Sock     | 132              | \$4.00  |  |  |  |
| 5623       | Adult Budget Soccer Sock     | 132              | \$4.00  |  |  |  |
| VOLLEYBALL |                              |                  |         |  |  |  |
| 1969       | Girls' Cobra Jersey          | 121              | \$18.90 |  |  |  |
| 1949       | Women's Cobra Jersey         | 121              | \$20.90 |  |  |  |
| LACRO      | SSE                          |                  |         |  |  |  |
| 2366       | Youth Zone Rev. Jersey       | 95               | \$15.90 |  |  |  |
| 2356       | Adult Zone Rev. Jersey       | 95 \$15.90       |         |  |  |  |
| HOCKE      | Y                            |                  |         |  |  |  |
| 1510       | Youth Power Play Jersey      | 124              | \$24.90 |  |  |  |
| 1520       | Adult Power Play Jersey      | 124              | \$26.90 |  |  |  |