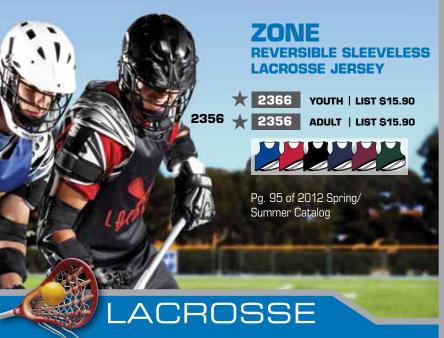

| Style#     | Description                  | Catalog<br>Page# | MSRP    |  |  |  |
|------------|------------------------------|------------------|---------|--|--|--|
| CHEER      |                              |                  |         |  |  |  |
| 1038       | Women's Poise Cheer Shell    | 112              | \$27.90 |  |  |  |
| 1048       | Girls' Poise Cheer Shell     | 112              | \$25.90 |  |  |  |
| 4038       | Women's Poise Cheer Skirt    | 112,116          | \$34.90 |  |  |  |
| 4048       | Girls' Poise Cheer Skirt     | 112,116          | \$32.90 |  |  |  |
| BASKE      | TBALL                        |                  |         |  |  |  |
| 1411       | Youth Fadeaway Rev. Jersey   | 73               | \$13.90 |  |  |  |
| 1401       | Girls' Fadeaway Rev. Jersey  | 73               | \$13.90 |  |  |  |
| 1431       | Adult Fadeaway Rev. Jersey   | 73               | \$16.90 |  |  |  |
| 1481       | Women's Fadeaway Rev. Jersey | 73               | \$16.90 |  |  |  |
| 4414       | Youth Tricot Short           | 73               | \$13.90 |  |  |  |
| 4434       | Adult 9" Tricot Short        | 73               | \$14.90 |  |  |  |
| 4435       | Adult 11" Tricot Short       | 73               | \$15.90 |  |  |  |
| 1406       | Youth Layup Jersey           | 76               | \$19.90 |  |  |  |
| 1416       | Adult Layup Jersey           | 76               | \$21.90 |  |  |  |
| 4466       | Youth Layup Short            | 76               | \$16.90 |  |  |  |
| 4486       | Adult Layup Short            | 76               | \$17.90 |  |  |  |
| SOCCE      | R                            |                  |         |  |  |  |
| 1602       | Youth Sweeper Jersey         | 84               | \$13.90 |  |  |  |
| 1632       | Adult Sweeper Jersey         | 84               | \$15.90 |  |  |  |
| 4602       | Youth Sweeper Short          | 84,89            | \$11.90 |  |  |  |
| 4632       | Adult Sweeper Short          | 84,89            | \$11.90 |  |  |  |
| 5603       | Junior Budget Soccer Sock    | 132              | \$4.00  |  |  |  |
| 5613       | Youth Budget Soccer Sock     | 132              | \$4.00  |  |  |  |
| 5623       | Adult Budget Soccer Sock     | 132              | \$4.00  |  |  |  |
| VOLLEYBALL |                              |                  |         |  |  |  |
| 1969       | Girls' Cobra Jersey          | 121              | \$18.90 |  |  |  |
| 1949       | Women's Cobra Jersey         | 121              | \$20.90 |  |  |  |
| LACRO      | SSE                          |                  |         |  |  |  |
| 2366       | Youth Zone Rev. Jersey       | 95               | \$15.90 |  |  |  |
| 2356       | Adult Zone Rev. Jersey       | 95 \$15.90       |         |  |  |  |
| HOCKE      | Y                            |                  |         |  |  |  |
| 1510       | Youth Power Play Jersey      | 124              | \$24.90 |  |  |  |
| 1520       | Adult Power Play Jersey      | 124              | \$26.90 |  |  |  |