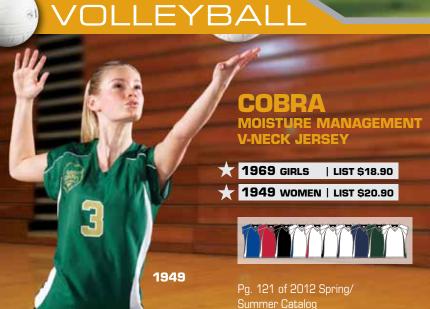

| Style#     | Description                  | Catalog<br>Page# | MSRP    |  |  |  |
|------------|------------------------------|------------------|---------|--|--|--|
| CHEER      |                              |                  |         |  |  |  |
| 1038       | Women's Poise Cheer Shell    | 112              | \$27.90 |  |  |  |
| 1048       | Girls' Poise Cheer Shell     | 112              | \$25.90 |  |  |  |
| 4038       | Women's Poise Cheer Skirt    | 112,116          | \$34.90 |  |  |  |
| 4048       | Girls' Poise Cheer Skirt     | 112,116          | \$32.90 |  |  |  |
| BASKE      | TBALL                        |                  |         |  |  |  |
| 1411       | Youth Fadeaway Rev. Jersey   | 73               | \$13.90 |  |  |  |
| 1401       | Girls' Fadeaway Rev. Jersey  | 73               | \$13.90 |  |  |  |
| 1431       | Adult Fadeaway Rev. Jersey   | 73               | \$16.90 |  |  |  |
| 1481       | Women's Fadeaway Rev. Jersey | 73               | \$16.90 |  |  |  |
| 4414       | Youth Tricot Short           | 73               | \$13.90 |  |  |  |
| 4434       | Adult 9" Tricot Short        | 73               | \$14.90 |  |  |  |
| 4435       | Adult 11" Tricot Short       | 73               | \$15.90 |  |  |  |
| 1406       | Youth Layup Jersey           | 76               | \$19.90 |  |  |  |
| 1416       | Adult Layup Jersey           | 76               | \$21.90 |  |  |  |
| 4466       | Youth Layup Short            | 76               | \$16.90 |  |  |  |
| 4486       | Adult Layup Short            | 76               | \$17.90 |  |  |  |
| SOCCE      | R                            |                  |         |  |  |  |
| 1602       | Youth Sweeper Jersey         | 84               | \$13.90 |  |  |  |
| 1632       | Adult Sweeper Jersey         | 84               | \$15.90 |  |  |  |
| 4602       | Youth Sweeper Short          | 84,89            | \$11.90 |  |  |  |
| 4632       | Adult Sweeper Short          | 84,89            | \$11.90 |  |  |  |
| 5603       | Junior Budget Soccer Sock    | 132              | \$4.00  |  |  |  |
| 5613       | Youth Budget Soccer Sock     | 132              | \$4.00  |  |  |  |
| 5623       | Adult Budget Soccer Sock     | 132              | \$4.00  |  |  |  |
| VOLLEYBALL |                              |                  |         |  |  |  |
| 1969       | Girls' Cobra Jersey          | 121              | \$18.90 |  |  |  |
| 1949       | Women's Cobra Jersey         | 121              | \$20.90 |  |  |  |
| LACRO      | SSE                          |                  |         |  |  |  |
| 2366       | Youth Zone Rev. Jersey       | 95               | \$15.90 |  |  |  |
| 2356       | Adult Zone Rev. Jersey       | 95 \$15.90       |         |  |  |  |
| HOCKE      | Y                            |                  |         |  |  |  |
| 1510       | Youth Power Play Jersey      | 124              | \$24.90 |  |  |  |
| 1520       | Adult Power Play Jersey      | 124              | \$26.90 |  |  |  |