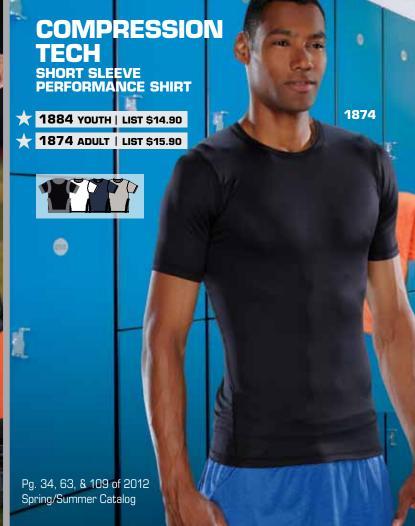

### PRICING

| 8050 A    | Vomen's Achiever Jacket  dult Achiever Jacket  buth Achiever Jacket  vomen's Electrify Pant | 9                 | \$38.90<br>\$38.90 |
|-----------|---------------------------------------------------------------------------------------------|-------------------|--------------------|
| 8050 Ai   | dult Achiever Jacket<br>outh Achiever Jacket                                                | 9                 |                    |
| 8060 Yo   | outh Achiever Jacket                                                                        | _                 | <b>ቀ</b> 38 ወሀ     |
|           |                                                                                             | 0                 | ψυυ.συ             |
| 8016 W    | omen's Electrify Pant                                                                       | 5                 | \$36.90            |
| 1 55.5 1. |                                                                                             | 8,10,12           | \$23.90            |
| 8021 A    | dult Electrify Pant                                                                         | 8,10,12           | \$23.90            |
| 8011 Yo   | outh Electrify Pant                                                                         | 8,10,12           | \$21.90            |
| BASEBA    | LL                                                                                          |                   |                    |
| 1230P A   | dult Line Drive 2-Button Jersey                                                             | 20                | \$20.90            |
| 1200P Yo  | outh Line Drive 2-Button Jersey                                                             | 20                | \$18.90            |
| 1857 A    | dult Epic Tech Tee                                                                          | 33                | \$13.90            |
| 1887 Yo   | outh Epic Tech Tee                                                                          | 33                | \$11.90            |
| 3752 A    | dult 12 oz. Baseball Pant                                                                   | 41                | \$19.90            |
| 3712 Yo   | outh 12 oz. Baseball Pant                                                                   | 41                | \$17.90            |
| SOFTBA    | ш                                                                                           |                   |                    |
| 1773B W   | omen's Pulse Faux FBD                                                                       | 50                | \$24.90            |
| 1783B G   | irls' Pulse Faux FBD                                                                        | 50                | \$22.90            |
| 1846B W   | omen's On Deck Faux FBD                                                                     | 52                | \$20.90            |
| 1866B G   | irls' On Deck Faux FBD                                                                      | 52                | \$18.90            |
| 3279 W    | omen's Changeup Pant                                                                        | 59                | \$22.90            |
| 3289 G    | irls' Changeup Pant                                                                         | 59                | \$20.90            |
| COACHE    | S                                                                                           |                   |                    |
| 2053 A    | dult Milan Coaches Shirt                                                                    | 34,65,80,90,111   | \$30.90            |
| 2054 W    | omen's Milan Coaches Shirt                                                                  | 34,65,80,90,111   | \$30.90            |
| FOOTBA    | LL                                                                                          |                   |                    |
| 1353 A    | dult Crunch Time Jersey                                                                     | 102               | \$23.90            |
| 1363 Yo   | outh Crunch Time Jersey                                                                     | 102               | \$21.90            |
| 1358 A    | dult Official Flag FB Jersey                                                                | 99                | \$29.90            |
| 1368 Yo   | outh Official Flag FB Jersey                                                                | 99                | \$27.90            |
| 3320 A    | dult Fusion Integrated Pant                                                                 | 106               | \$30.90            |
| 3310 Yo   | outh Fusion Integrated Pant                                                                 | 106               | \$28.90            |
| 1874 A    | dult Short Sleeve Compression                                                               | 34,63,109 \$15.90 |                    |
| 1884 Yo   | outh Short Sleeve Compression                                                               | 34,63,109 \$14.90 |                    |