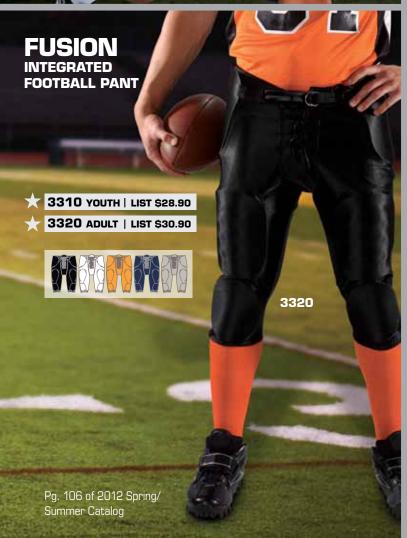

### PRICING

| 8050 A    | Vomen's Achiever Jacket  dult Achiever Jacket  buth Achiever Jacket  vomen's Electrify Pant | 9                 | \$38.90<br>\$38.90 |
|-----------|---------------------------------------------------------------------------------------------|-------------------|--------------------|
| 8050 Ai   | dult Achiever Jacket<br>outh Achiever Jacket                                                | 9                 |                    |
| 8060 Yo   | outh Achiever Jacket                                                                        | _                 | <b>ቀ</b> 38 ወሀ     |
|           |                                                                                             | 0                 | ψυυ.συ             |
| 8016 W    | omen's Electrify Pant                                                                       | 5                 | \$36.90            |
| 1 55.5 1. |                                                                                             | 8,10,12           | \$23.90            |
| 8021 A    | dult Electrify Pant                                                                         | 8,10,12           | \$23.90            |
| 8011 Yo   | outh Electrify Pant                                                                         | 8,10,12           | \$21.90            |
| BASEBA    | LL                                                                                          |                   |                    |
| 1230P A   | dult Line Drive 2-Button Jersey                                                             | 20                | \$20.90            |
| 1200P Yo  | outh Line Drive 2-Button Jersey                                                             | 20                | \$18.90            |
| 1857 A    | dult Epic Tech Tee                                                                          | 33                | \$13.90            |
| 1887 Yo   | outh Epic Tech Tee                                                                          | 33                | \$11.90            |
| 3752 A    | dult 12 oz. Baseball Pant                                                                   | 41                | \$19.90            |
| 3712 Yo   | outh 12 oz. Baseball Pant                                                                   | 41                | \$17.90            |
| SOFTBA    | ш                                                                                           |                   |                    |
| 1773B W   | omen's Pulse Faux FBD                                                                       | 50                | \$24.90            |
| 1783B G   | irls' Pulse Faux FBD                                                                        | 50                | \$22.90            |
| 1846B W   | omen's On Deck Faux FBD                                                                     | 52                | \$20.90            |
| 1866B G   | irls' On Deck Faux FBD                                                                      | 52                | \$18.90            |
| 3279 W    | omen's Changeup Pant                                                                        | 59                | \$22.90            |
| 3289 G    | irls' Changeup Pant                                                                         | 59                | \$20.90            |
| COACHE    | S                                                                                           |                   |                    |
| 2053 A    | dult Milan Coaches Shirt                                                                    | 34,65,80,90,111   | \$30.90            |
| 2054 W    | omen's Milan Coaches Shirt                                                                  | 34,65,80,90,111   | \$30.90            |
| FOOTBA    | LL                                                                                          |                   |                    |
| 1353 A    | dult Crunch Time Jersey                                                                     | 102               | \$23.90            |
| 1363 Yo   | outh Crunch Time Jersey                                                                     | 102               | \$21.90            |
| 1358 A    | dult Official Flag FB Jersey                                                                | 99                | \$29.90            |
| 1368 Yo   | outh Official Flag FB Jersey                                                                | 99                | \$27.90            |
| 3320 A    | dult Fusion Integrated Pant                                                                 | 106               | \$30.90            |
| 3310 Yo   | outh Fusion Integrated Pant                                                                 | 106               | \$28.90            |
| 1874 A    | dult Short Sleeve Compression                                                               | 34,63,109 \$15.90 |                    |
| 1884 Yo   | outh Short Sleeve Compression                                                               | 34,63,109 \$14.90 |                    |