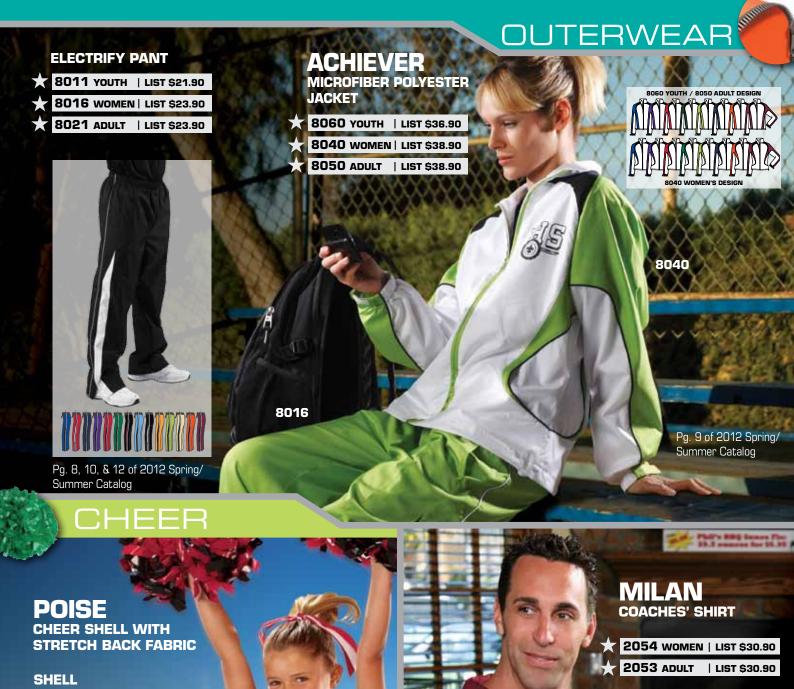

### PRICING

| 8050 A    | Vomen's Achiever Jacket  dult Achiever Jacket  buth Achiever Jacket  vomen's Electrify Pant | 9                 | \$38.90<br>\$38.90 |
|-----------|---------------------------------------------------------------------------------------------|-------------------|--------------------|
| 8050 Ai   | dult Achiever Jacket<br>outh Achiever Jacket                                                | 9                 |                    |
| 8060 Yo   | outh Achiever Jacket                                                                        | _                 | <b>ቀ</b> 38 ወሀ     |
|           |                                                                                             | 0                 | ψυυ.συ             |
| 8016 W    | omen's Electrify Pant                                                                       | 5                 | \$36.90            |
| 1 55.5 1. |                                                                                             | 8,10,12           | \$23.90            |
| 8021 A    | dult Electrify Pant                                                                         | 8,10,12           | \$23.90            |
| 8011 Yo   | outh Electrify Pant                                                                         | 8,10,12           | \$21.90            |
| BASEBA    | LL                                                                                          |                   |                    |
| 1230P A   | dult Line Drive 2-Button Jersey                                                             | 20                | \$20.90            |
| 1200P Yo  | outh Line Drive 2-Button Jersey                                                             | 20                | \$18.90            |
| 1857 A    | dult Epic Tech Tee                                                                          | 33                | \$13.90            |
| 1887 Yo   | outh Epic Tech Tee                                                                          | 33                | \$11.90            |
| 3752 A    | dult 12 oz. Baseball Pant                                                                   | 41                | \$19.90            |
| 3712 Yo   | outh 12 oz. Baseball Pant                                                                   | 41                | \$17.90            |
| SOFTBA    | ш                                                                                           |                   |                    |
| 1773B W   | omen's Pulse Faux FBD                                                                       | 50                | \$24.90            |
| 1783B G   | irls' Pulse Faux FBD                                                                        | 50                | \$22.90            |
| 1846B W   | omen's On Deck Faux FBD                                                                     | 52                | \$20.90            |
| 1866B G   | irls' On Deck Faux FBD                                                                      | 52                | \$18.90            |
| 3279 W    | omen's Changeup Pant                                                                        | 59                | \$22.90            |
| 3289 G    | irls' Changeup Pant                                                                         | 59                | \$20.90            |
| COACHE    | S                                                                                           |                   |                    |
| 2053 A    | dult Milan Coaches Shirt                                                                    | 34,65,80,90,111   | \$30.90            |
| 2054 W    | omen's Milan Coaches Shirt                                                                  | 34,65,80,90,111   | \$30.90            |
| FOOTBA    | LL                                                                                          |                   |                    |
| 1353 A    | dult Crunch Time Jersey                                                                     | 102               | \$23.90            |
| 1363 Yo   | outh Crunch Time Jersey                                                                     | 102               | \$21.90            |
| 1358 A    | dult Official Flag FB Jersey                                                                | 99                | \$29.90            |
| 1368 Yo   | outh Official Flag FB Jersey                                                                | 99                | \$27.90            |
| 3320 A    | dult Fusion Integrated Pant                                                                 | 106               | \$30.90            |
| 3310 Yo   | outh Fusion Integrated Pant                                                                 | 106               | \$28.90            |
| 1874 A    | dult Short Sleeve Compression                                                               | 34,63,109 \$15.90 |                    |
| 1884 Yo   | outh Short Sleeve Compression                                                               | 34,63,109 \$14.90 |                    |